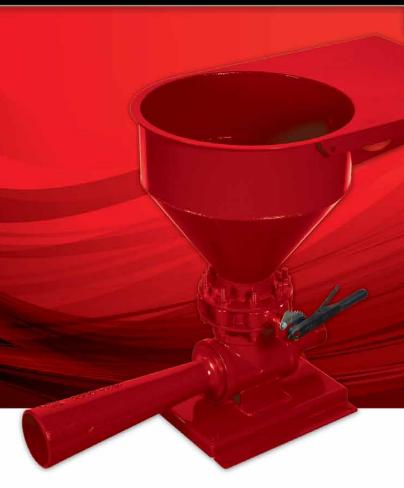

## MAX2000° 6" Mud Hopper

The MAX2000<sup>®</sup> 6" Mud Hopper by PSI is a rugged low-pressure, high-volume unit that makes it easy to accurately mix solids additives into drilling fluid. Fed by a 40 to 60 PSI mud system centrifugal pump at a volume of 1100 to 1400 gallons per minute.

### Key Benefits-

- Rapidly mixes solid additives into drilling fluids
- Low Pressure, high volume
- High shear economical solution
- 6" Butterfly valve regulates additives
- Feeds solids up to 400 600 lbs/min

#### Features -

- Polyurethane or Steel jet nozzles available
- Low profile sack table and receiving basin
- Painted or galvanized
- Spare parts match industry standard
- Venture included

The 6" butterfly valve features a locking handle for steady, adjustable feed rates of 400-600 lbs per minute.