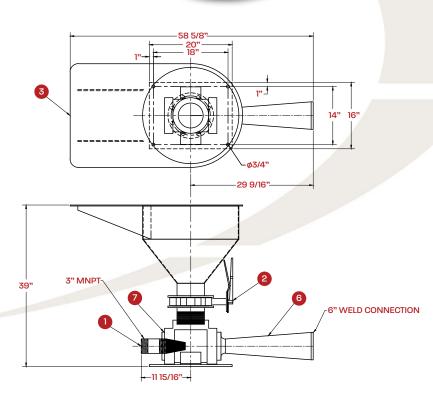

### **DETAILS FRONT / SIDE / TOP / PARTS DESCRIPTION**

### MAX2000® Fuel Filtration System

| DWG | DESCRIPTION            |
|-----|------------------------|
| 1   | Nozzle, Jet            |
| 2   | Butterfly Valve, 6"    |
| 3   | Sack Table             |
| 4   | Bottom Nipple          |
| 5   | Base                   |
| 6   | Venturi, 6" Mud Hopper |
| 7   | Vereducer, 6 x 3       |