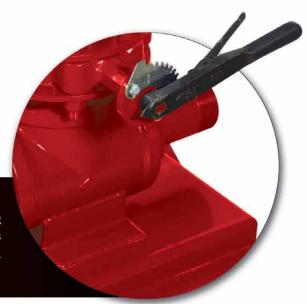

#### Features -

- Polyurethane or Steel jet nozzles available
- Low profile sack table and receiving basin
- Painted or galvanized
- Spare parts match industry standard
- Venture included

The 6" butterfly valve features a locking handle for steady, adjustable feed rates of 400-600 lbs per minute.