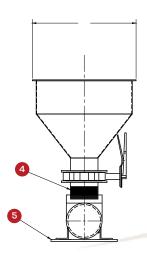

### **DETAILS FRONT / SIDE / TOP / PARTS DESCRIPTION**

### MAX2000® Fuel Filtration System

| DWG | DESCRIPTION            |
|-----|------------------------|
| 1   | Nozzle, Jet            |
| 2   | Butterfly Valve, 6"    |
| 3   | Sack Table             |
| 4   | Bottom Nipple          |
| 5   | Base                   |
| 6   | Venturi, 6" Mud Hopper |
| 7   | Vereducer, 6 x 3       |